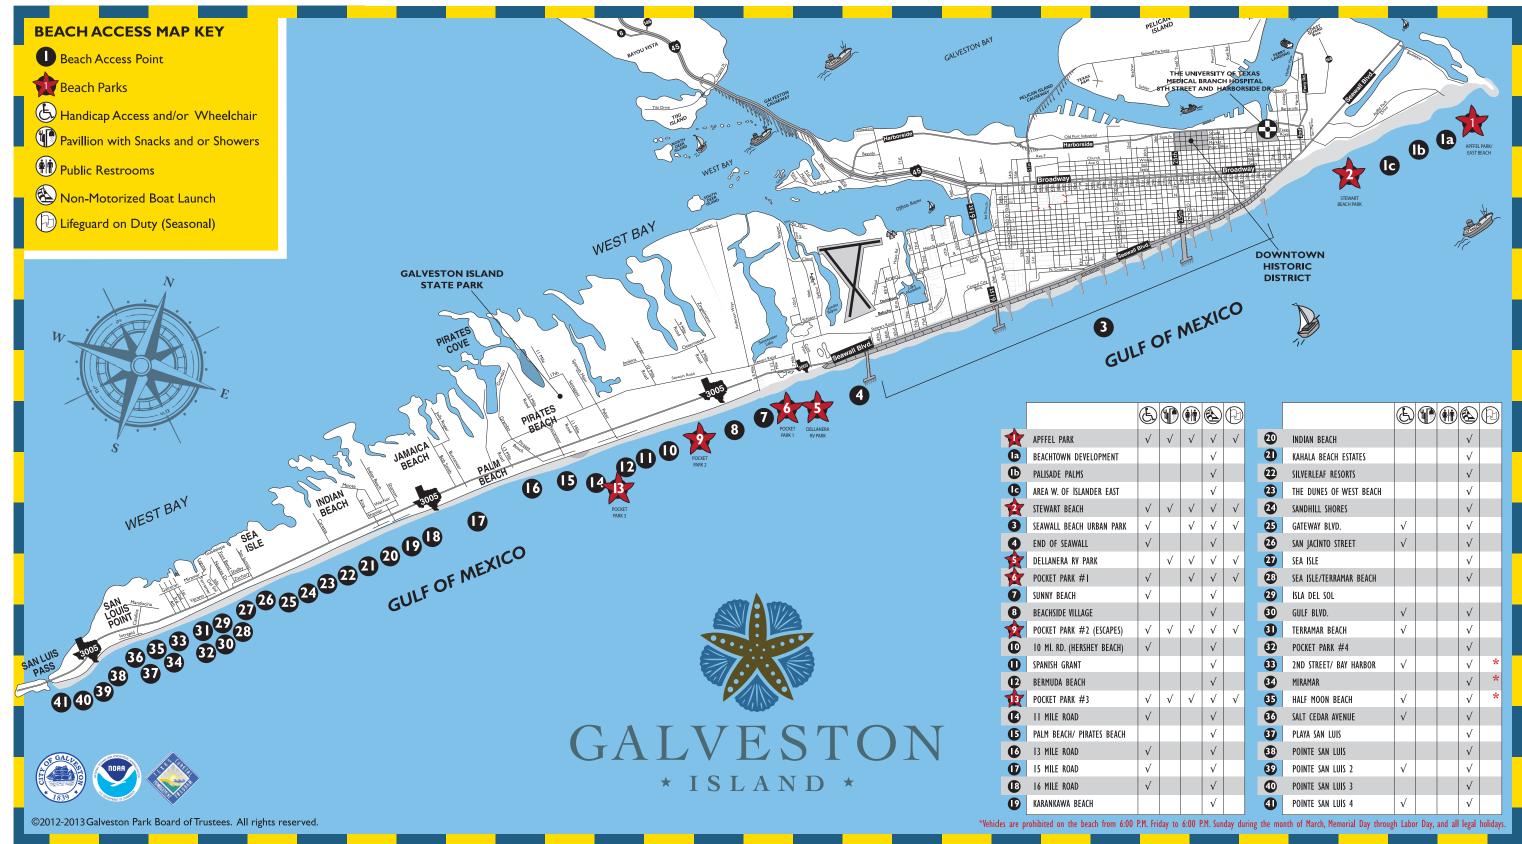

|              | Ð            |    |                         | B            |  | ۲            | Ð |
|--------------|--------------|----|-------------------------|--------------|--|--------------|---|
| $\checkmark$ | $\checkmark$ | 20 | INDIAN BEACH            |              |  | $\checkmark$ |   |
| V            |              | 2  | KAHALA BEACH ESTATES    |              |  | $\checkmark$ |   |
| V            |              | 22 | SILVERLEAF RESORTS      |              |  | $\checkmark$ |   |
| $\checkmark$ |              | 23 | THE DUNES OF WEST BEACH |              |  | $\checkmark$ |   |
| $\checkmark$ | $\checkmark$ | 24 | SANDHILL SHORES         |              |  | $\checkmark$ |   |
| $\checkmark$ | V            | 25 | GATEWAY BLVD.           | $\checkmark$ |  | $\checkmark$ |   |
|              |              | 26 | SAN JACINTO STREET      | $\checkmark$ |  | $\checkmark$ |   |
| $\checkmark$ | V            | 27 | SEA ISLE                |              |  | $\checkmark$ |   |
| √            | √            | 28 | SEA ISLE/TERRAMAR BEACH |              |  | $\checkmark$ |   |
| $\checkmark$ |              | 29 | ISLA DEL SOL            |              |  |              |   |
| $\checkmark$ |              | 30 | GULF BLVD.              | $\checkmark$ |  | $\checkmark$ |   |
| $\checkmark$ | $\checkmark$ | 3) | TERRAMAR BEACH          | $\checkmark$ |  | $\checkmark$ |   |
|              |              | 32 | POCKET PARK #4          |              |  | $\checkmark$ |   |
| $\checkmark$ |              | 33 | 2ND STREET/ BAY HARBOR  | $\checkmark$ |  | $\checkmark$ | * |
|              |              | 34 | MIRAMAR                 |              |  | $\checkmark$ | * |
| $\checkmark$ | $\checkmark$ | 35 | HALF MOON BEACH         | $\checkmark$ |  | $\checkmark$ | * |
| V            |              | 36 | SALT CEDAR AVENUE       | $\checkmark$ |  | $\checkmark$ |   |
| $\checkmark$ |              | 37 | PLAYA SAN LUIS          |              |  | $\checkmark$ |   |
| $\checkmark$ |              | 38 | POINTE SAN LUIS         |              |  | $\checkmark$ |   |
| $\checkmark$ |              | 39 | POINTE SAN LUIS 2       | $\checkmark$ |  | $\checkmark$ |   |
| $\checkmark$ |              | 40 | POINTE SAN LUIS 3       |              |  | $\checkmark$ |   |
| $\checkmark$ |              | 4  | POINTE SAN LUIS 4       | $\checkmark$ |  | $\checkmark$ |   |